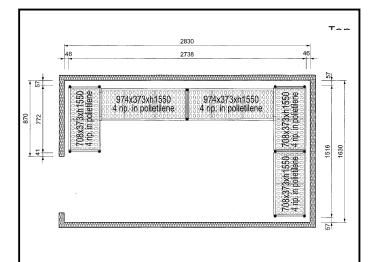

## Stainless Steel Preparation Aluminum Shelving Set for 1630x2830 mm cold rooms

| TEM #   |  |
|---------|--|
| MODEL # |  |
| NAME #  |  |
| SIS #   |  |
| AIA#    |  |

137094 (CRS1628)

Shelving Set, composed of aluminium uprights and 4 polyethylene louvered shelves, for 1630x2830 mm Cold Rooms

### Item No.

4-level shelving set. Designed for corner installation along the sides of the cold room. Louvered sectional polyethylene shelves (depth=373mm). Aluminium (20 micron) side uprights (height=1550mm). Adjustable feet.

### **Key Information:**

External dimensions, Width:

137094 (CRS1628) 708 mm External dimensions, Depth: 373 mm External dimensions, Height: 1550 mm

Max loading weight:

Net weight: 73 kg Uprights 2

> Stainless Steel Preparation Aluminum Shelving Set for 1630x2830 mm cold rooms